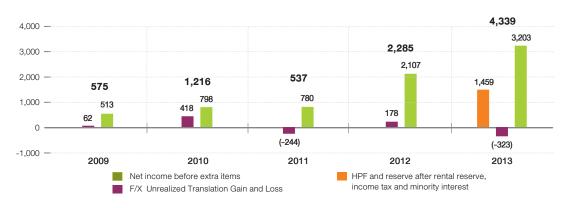

### **TOTAL NET INCOME**

(Million Baht)

For 2013, revenue performance was Total Revenue of Baht 8,769.6 million, a 37% increase from the same period of 2012. Total Net income was Baht 4,338.5 million or on a Normalized Net Income (NNI) basis, taking out variations in Unrealized Foreign Exchange, Baht 4,661.9 million, comparable to the NNI for the year of 2012 of Baht 2,107.3 million. This reflected solid results as well as the favorable market for the launch of Hemaraj's first property fund.