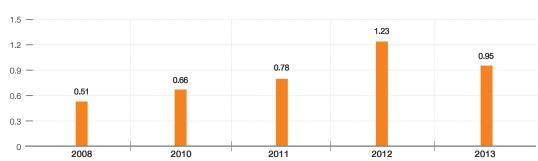

### **NET DEBT TO EQUITY**

(Times)

Hemaraj reported 2013 Total Assets of Baht 33,434 million including Baht 4,780 million in cash and deposits. Total Liabilities were Baht 18,778 million with Total Shareholder Equity of Baht 14,656 million. The Net Debt to Equity ratio was 0.95 to 1 times representing a stronger funding structure utilizing a higher percentage of long term bonds.

The operating performance, financial status, economic environment in Thailand and other countries, access to financial and capital market, foreign exchange and interest rates are risk factors to the company's financial management. Since the financial crisis in 1998, the company has consistently improved its financial position by having an appropriate and sufficient source of funds with a reasonable cost of capital and appropriate financial structure to support the company's competitiveness. As of end of 2013, the Company's net debt to equity ratio was 0.95 to 1 times with cash balance of Baht 4,780 million. With a strong balance sheet and a lower debt level, high level of cash on hands, no foreign currency debts, and broader lending sources, these will provide the company more flexibility to grow the business expansion, yet to minimize the financial risks.