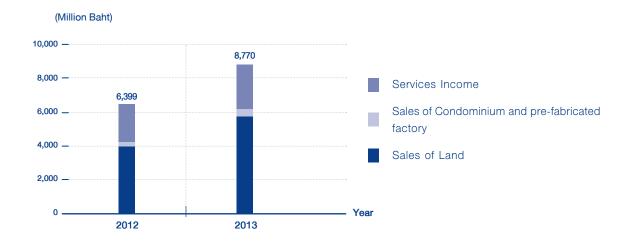

For 2013, revenue performance was Total Revenue of Baht 8,769.6 million, a 37% increase from the same period of 2012. Total Net income was Baht 4,338.5 million or on a Normalized Net Income (NNI) basis, taking out variations in Unrealized Foreign Exchange, Baht 4,661.9 million, comparable to the NNI for the year of 2012 of Baht 2,107.3 million. This reflected solid results as well as the favorable market for the launch of Hemaraj's first property fund.

Our broadened revenue reflected the Industrial Estate Land sales revenue increasing 45%, Industrial Estate Utilities revenue increase of 13%, Ready Built Factory rental revenue increase of 48%, as well as Logistics Park rental revenue increase of 552%, all being in comparison with the prior year.