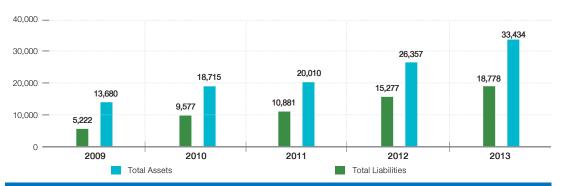

### TOTAL ASSETS AND TOTAL LIABILITIES

(Million Baht)

Hemaraj reported 2013 Total Assets of Baht 33,434 million including Baht 4,780 million in cash and deposits. Total Liabilities were Baht 18,778 million with Total Shareholder Equity of Baht 14,656 million. The Net Debt to Equity ratio was 0.95 to 1 times representing a stronger funding structure utilizing a higher percentage of long term bonds.