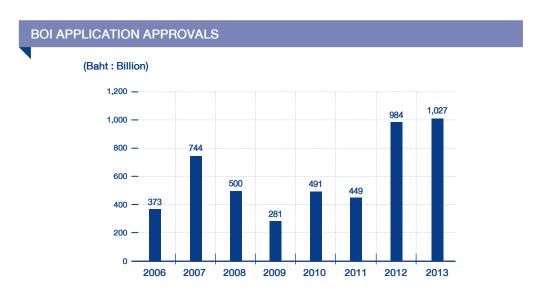

Source: CB Richard Ellis, Quarter 4, 2013

The Board of Investment (BOI) project approval in 2013 increased significantly to Baht 1,027 billion compared with Baht 984 billion in 2012, or a 4.4% increase. The number of projects approved was 2,016 projects, a 11.8% decrease from 2012.

Automotive continues to be a strong industry for investment in Thailand, in addition to logistics, chemical, consumer and others. The automotive production in Thailand for 2013 increased only slightly to 2.4 million vehicles and is projected at 3.0 to 3.2 million vehicles over the next 3 to 5 years. Investors focus on the access to market distribution with expansion and relocation of capital to Thailand due to reasonable cost currency and established infrastructure and supply line channels. Foreign Direct Investment in Thailand reflected Baht 1,027 billion approved projects for the year of 2013 by the Board of Investment, a 4% increase from the same period of 2012.