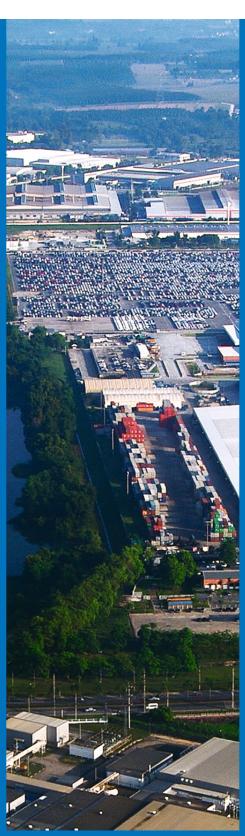

### THE COMPANY'S BUSINESS PROFILE

Hemaraj Land And Development Public Company Limited ("Hemaraj") has continued to be Thailand's leading developer of Industrial Estates, Utilities, and Property Customer Solutions since 1988. The "Detroit of the East" Automotive Cluster in the Eastern Seaboard and Hemaraj Eastern Seaboard is the most significant automotive cluster in Thailand where Ford, MG, Mazda, Suzuki, General Motors, Auto Alliance (a joint venture between Ford and Mazda), SAIC and over 215 automotive manufacturers from all over the world have selected Hemaraj's Industrial Estates as their strategic locations for their investment in Thailand. Situated at the prime location to the National Petrochemical Complex, Map Ta Phut Deep Sea Port in Rayong and Laem Chabang Deep Sea Port in Chonburi, Hemaraj's Industrial Estates have become clusters for Petrochemical and other Industrial as well for over 20 years.

By offering the developed industrial land, utilities, ready built factories for rent, warehouse for logistics, quality industrial services, and an integrated logistics and supply chain in 7 industrial estates and industrial lands, mostly located in Eastern Seaboard of Thailand, Hemaraj's Industrial Estates have also focused on the environmental management through policies and plans which reflected in various sucesses and achievement awards i.e. the success of E:MC^2 (Environmental Monitoring and Control Center) program, achievements in ISO 14001:2004, ISO 9001:2008, and EIA Monitoring Awards. In 2010 Hemaraj has been chosen as the industrial estate model for practicing ECO industrial town from IEAT. Hemaraj is well aware of the importance of good corporate governance, thus, has adopted the Good Corporate Governance as practical guidelines and tried to continuously improve those perfect practices as reflected by achieving the 5 logos or "Excellent" corporate governance recognition rating from Thai Institute of Directors (IOD) 5 years consecutively from 2009-2013.

### **INDUSTRIAL ESTATES**

Hemaraj has developed and managed 5 Industrial Estates, 2 Industrial Lands with a combined land area of 40,624 rai (16,250 acres) and under development 750,000 square meters of Ready Built Factories and Logistics parks. Hemaraj has 615 distinct customers from 933 contracts including 215 automotive customers with 329 automotive contracts with the total investment estimate more than US\$ 26 billion and over 100,000 employees.