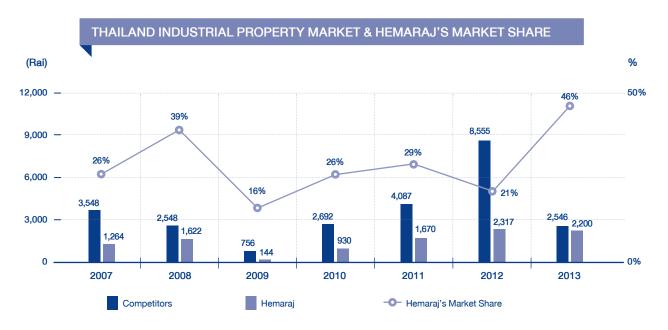

Source: Bank of Thailand, December 2013

Source: The Office of Industrial Economics

Land sales of industrial property market sector decreased 44% from 10,871 rai in 2012 to 4,746 rai in 2013. In 2013, Hemaraj sold 2,200 rai of industrial land, or equivalent to 46% of total market share. We believe market data is incomplete for 2013.