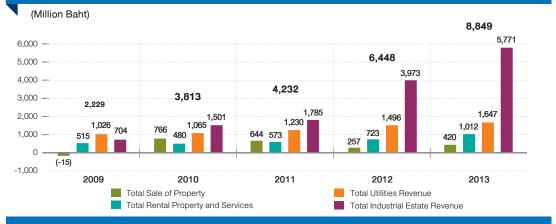

### **KEY FINANCIAL FIGURES**

(Million Baht)

|                                     | 2009   | 2010   | 2011   | 2012   | 2013   |
|-------------------------------------|--------|--------|--------|--------|--------|
|                                     |        |        |        |        |        |
| Operating Revenue*                  | 2,229  | 3,813  | 4,232  | 6,448  | 8,849  |
| Total Industrial Estate Revenue*    | 704    | 1,501  | 1,785  | 3,973  | 5,771  |
| Total Utilities Revenue*            | 1,026  | 1,065  | 1,230  | 1,496  | 1,647  |
| Total Rental Property and Services* | 515    | 480    | 573    | 723    | 1,012  |
| Total Sale of Property*             | (15)   | 766    | 644    | 257    | 420    |
| Total Revenue                       | 2,050  | 3,685  | 4,151  | 6,399  | 8,770  |
| Net Income                          | 575    | 1,216  | 537    | 2,285  | 4,339  |
| Cash and cash equivalent            | 909    | 3,517  | 3,718  | 1,694  | 4,780  |
| Total Assets                        | 13,680 | 18,715 | 20,010 | 26,357 | 33,434 |
| Total Debts/Loans                   | 4,058  | 8,011  | 8,462  | 10,741 | 13,928 |
| Total Liabilities                   | 5,222  | 9,577  | 10,881 | 15,277 | 18,778 |
| Total Shareholder's Equity          | 8,458  | 9,139  | 9,129  | 11,080 | 14,657 |
| Earning Per Share (Baht)            | 0.06   | 0.13   | 0.06   | 0.24   | 0.45   |
| Par (Baht)                          | 0.40   | 0.40   | 0.40   | 0.40   | 0.40   |