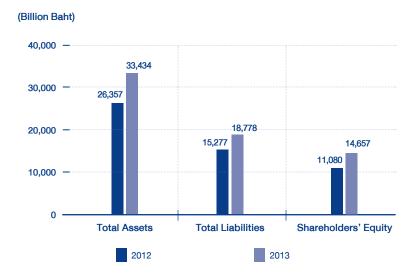

Hemaraj reported 2013 Total Assets of Baht 33,434 million including Baht 4,780 million in cash and deposits. Total Liabilities were Baht 18,778 million with Total Shareholder Equity of Baht 14,656 million. The Net Debt to Equity ratio was 0.95 to 1 times representing a stronger funding structure utilizing a higher percentage of long term bonds.

The operating performance, financial status, economic environment in Thailand and other countries, access to financial and capital market, foreign exchange and interest rates are risk factors to the company's financial management. Since the financial crisis in 1998, the company has consistently improved its financial position by having an appropriate and sufficient source of funds with a reasonable cost of capital and appropriate financial structure to support the company's competitiveness. As of end of 2013, the Company's net debt to equity ratio was 0.95 to 1 times with cash balance of Baht 4,780 million. With a strong balance sheet and a lower debt level, high level of cash on hands, no foreign currency debts, and broader lending sources, these will provide the company more flexibility to grow the business expansion, yet to minimize the financial risks.