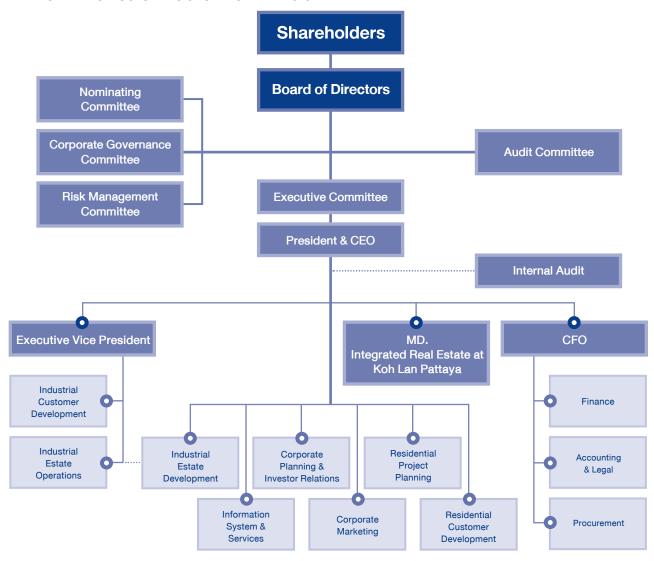

Date 2021  |
| HEMRAJ231A ****        | 2,500 | 5.50%                   | 10 Year, Maturity Date 2023 |

- NOTE: \* HEMRAJ133A Maturity Date on 5 March 2013
  - \*\* HEMRAJ134A Maturity Date on 8 April 2013
  - \*\*\* HEMRAJ135A Maturity Date on 25 May 2013
  - \*\*\*\* HEMRAJ231A issued on 25 January 2013

#### **DIVIDEND POLICY**

The Company shall pay dividend at the rate of not less than 50% of net profit of the Company's separated financial statement after all deductions as required by law or by the company, subject to Hemaraj and its affiliate's cash flow, liquidity, contract's obligations and commitments and future investment plans, including justifications and other future consideration as deem appropriate.

# MANAGEMENT STRUCTURE

#### MANAGEMENT STRUCTURE AS OF 31 DECEMBER 2013



#### **BOARD OF DIRECTORS**

As of December 31, 2013, Board of Directors consists of 12 members as follows:

| 1. | Mr. Chavalit Sethameteekul       | Chairman of the Board of Directors / Director               |
|----|----------------------------------|-------------------------------------------------------------|
| 2. | Mr Sawasdi Horrungruang          | Director / Chairman of the Executive Committee              |
| 3. | Mr. Thongchai Srisomburananonta  | Director/ Vice Chairman of the Executive Committee/         |
|    |                                  | Nomination and Remuneration Committee                       |
| 4. | Mr. Thavorn Anankusri            | Director/ Executive Director                                |
| 5. | Mr. David Richard Nardone        | Managing Director/ Exec