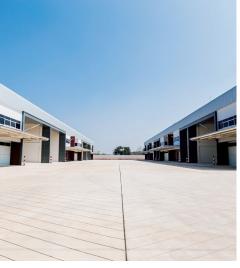

### Ready Built Factories for Rent:

Hemaraj designs and develops turnkey RBF factories, with clear span layout, no column in the middle, and expandable options sizing from 450 square meters to 10,000 square meters for rent located in both General Industrial Zone and Duty Free Zone in multiple industrial estates/zones of Hemaraj. Ready Built Factories provides customers flexibility on investment and financing as well as a growth path to larger buildings or developed land as their business expands. Hemaraj also manages the utility and fit-out requirements to fit customers needs. Hemaraj has built 324 units with over 657,663 square meters to date in its multiple industrial estate locations.

### Logistcis Park for Rent:

Hemaraj Logistics Park is comprising high quality logistics distribution warehouse buildings. Now available in 4 locations with total area 395,000 square meters. With the growing demand for logistic services and storage which has become more specific and sophisticated, Hemaraj sees a great potential in the development of logistics parks to serve all aspects of customers' requirements. Located in strategically location, Hemaraj Logistics Park develops the top quality international standard ready-built logistics warehouses with various sizes from 1,545 to 50,000 square meters. Now are available in 4 selected locations with over 180,000 square meters being developed. Besides, the customers will experience Hemaraj's world class utilities, facilities, and after-rent services.