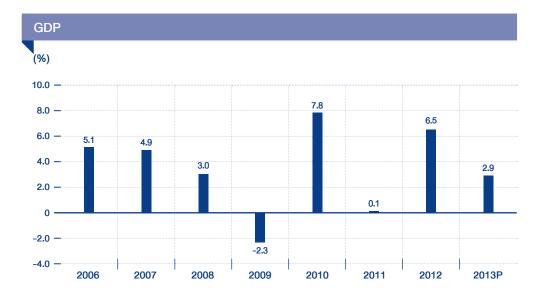

### **ECONOMIC & COMPETITIVE CONDITION**

The 2013 Thai economy grew by 2.9% compared to 6.5% in 2012, partly due to the expansion of the export that was lower than estimated. Moreover, the economy was also affected by political protest started since October 2013 which dragged down the investment, consumption and tourism.