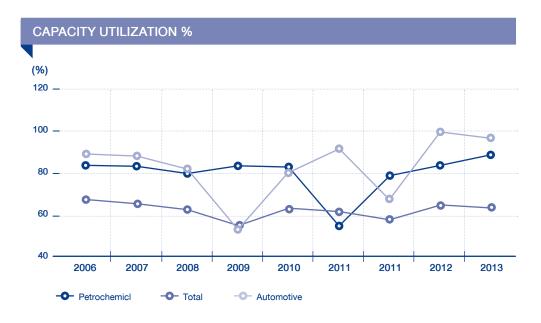

In 2013, the Private Consumption Index decreased by 0.2%. Manufacturing Production Index decreased by 3.2% and the capacity utilization rate also decreased to 64.4%. For the year 2013, the Private Investment Index decrease by 8.1%. Export volumes for Thailand were decreased to US\$ 225.4 billion, a 0.2% decrease, whereas Imports decreased by 0.4% to US\$ 219.0 billion. In addition, Import of Raw Materials and Intermediate Goods increased by 0.6% while Capital Goods decreased by 4.5%. Current account ended the year with a deficit of US\$ 2.8 billion. The balance of payments was deficit of US\$ 5.1 billion.

Source: Board of Investment, January 2014

Thailand still remains a regional production hub in the ASEAN automotive industry, particularly for one-ton pickups and small passenger cars. In 2013, the vehicle production inclined to 2.46 million vehicles from 2.43 million vehicles in 2012, or an increase of 1.2%. Domestic vehicle sale in 2013 was 1,330,680 vehicles and 1,094,089 vehicles for export. In 2013, automotive export was 13.8% of total export value.

#### RISK FROM AUTOMOTIVE AND PETROCHEMICAL CUSTOMERS

The company has 274 customers from automotive (215) and petrochemical (59) sectors out of 615 customers, or 45% of total customers. The company will be affected from the slowdown of investment from these sectors both revenue from land sales and other related revenue.